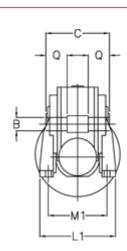

## **Measures**

| A = 30                                                    | F1 = 46                                          | N1 = 115                               |
|-----------------------------------------------------------|--------------------------------------------------|----------------------------------------|
| 3 = 14 H7                                                 | G = 55                                           | N2 = 95                                |
| B1 E7 = 11                                                | H = 96                                           | N3 = 8                                 |
| 32 = 12.8                                                 | L = 80                                           | N4 = 9.5                               |
| 33 H9 = 4                                                 | L1 = 80                                          | O = 6.5                                |
| C = 55                                                    | M = 50                                           | P = 8                                  |
| Ξ = 5.5                                                   | M1 = 66                                          | Q = 20.5                               |
| = = 52                                                    | N = 140                                          |                                        |
| B1 E7 = 11<br>B2 = 12.8<br>B3 H9 = 4<br>C = 55<br>E = 5.5 | H = 96<br>L = 80<br>L1 = 80<br>M = 50<br>M1 = 66 | N3 = 8<br>N4 = 9.5<br>O = 6.5<br>P = 8 |