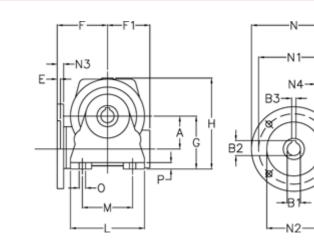

## **Measures**

| A = 30                                                    | F1 = 46                                          | N1 = 115                               |
|-----------------------------------------------------------|--------------------------------------------------|----------------------------------------|
| 3 = 14 H7                                                 | G = 55                                           | N2 = 95                                |
| B1 E7 = 11                                                | H = 96                                           | N3 = 8                                 |
| 32 = 12.8                                                 | L = 80                                           | N4 = 9.5                               |
| 33 H9 = 4                                                 | L1 = 80                                          | O = 6.5                                |
| C = 55                                                    | M = 50                                           | P = 8                                  |
| Ξ = 5.5                                                   | M1 = 66                                          | Q = 20.5                               |
| = = 52                                                    | N = 140                                          |                                        |
| B1 E7 = 11<br>B2 = 12.8<br>B3 H9 = 4<br>C = 55<br>E = 5.5 | H = 96<br>L = 80<br>L1 = 80<br>M = 50<br>M1 = 66 | N3 = 8<br>N4 = 9.5<br>O = 6.5<br>P = 8 |